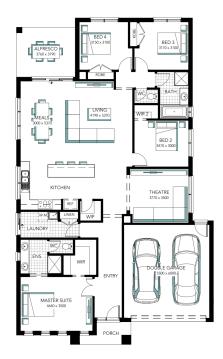

## Westlake 25

Address

407 Yarrabee Park

Lot Width

15.00

Lot size

819.00 m<sup>2</sup>

House size

233.88 m<sup>2</sup>